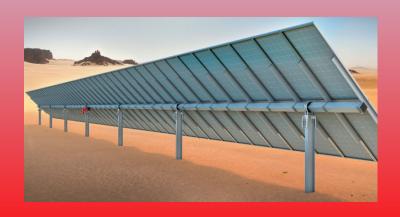

| Rank | Company             | YoY shipment growth |
|------|---------------------|---------------------|
| 1    | Nextracker          | <b>A</b>            |
| 2    | Array Technologies  | A                   |
| 3    | First Solar         | *                   |
| 4    | Convert Italia      | A                   |
| 5    | Arctech             | A                   |
| 6    | SunPower            | *                   |
| 7    | Soltec              | A                   |
| 8    | Clavijo             |                     |
| 9    | Sun Action Trackers | <u>la-ti-</u>       |
| 10   | GameChange Solar    | <b>A</b>            |

















































































































STI-H1250











# Automatic/portable washing solutions for PV Plant



TÜV Italia PS-ENE is accredited / recognised by National and International Bodies. For details see http://www.brv.it

TÜV Italia PS-ENE è accreditato / riconosciuto de Enti Nazionali ed Internazionali. Dettagli nel sito http://www.tuv.it

#### TEST REPORT RAPPORTO DI PROVA

Comparison of maximum power and insulation of PV panel before and after a long series of washing cycles by using Washpanel maschine

Confronto della massima potenza e dell'isolamento di pannello fotovoltaico prima e dopo una serie di cicli di lavaggio con Washpanel

Customer (Richiedente):

- Dept./Firm (Ente/Società): Washpanel S.r.l.

#### Contact us

#### Washpanel s.r.l.

Vicolo G. Verdi, 67/A 31020 Villorba