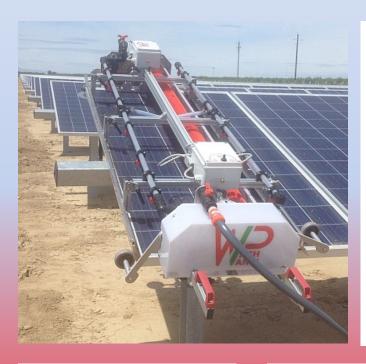

# Automatic/portable washing solutions for PV Plant

TÜV Italia PS-ENE is accredited / recognised by National and International Bodies. For details see http://www.brv.it

TÜV Italia PS-ENE è accreditato / riconosciuto de Enti Nazionali ed Internazionali. Dettagli nel sito http://www.tuv.it

#### TEST REPORT RAPPORTO DI PROVA

Comparison of maximum power and insulation of PV panel before and after a long series of washing cycles by using Washpanel maschine

Confronto della massima potenza e dell'isolamento di pannello fotovoltaico prima e dopo una serie di cicli di lavaggio con Washpanel