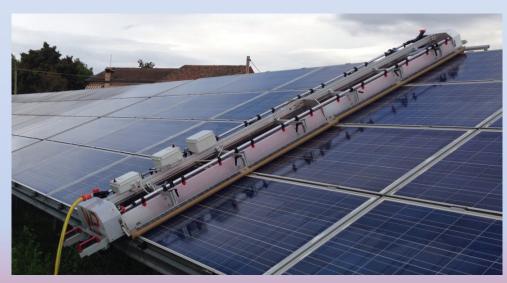

# Automatic/portable washing systems for PV Plant

TÜV Italia PS-ENE is accredited / recognised by National and International Bodies. For details see http://www.tuv.it

TÜV Italia PS-ENE è accreditato / riconosciuto de Enti Nazionali ed Internazionali. Dettagli nel sito http://www.tuv.it