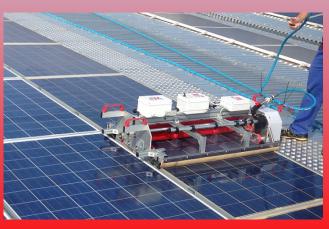

Portable system device/reference for solar field / flat roof / shed.

**Evo-100** 

**Solar field 0.75 MW Amorphous** 

**2% Increase efficiency** 

**Location: Germany** 

2015

**GFG-SOLAR GMBH** 

**Evo-160** 

# Plus:

- TUV Certification
- Soil Isolation
- Use for single-axis trackers
- Lower water consumption
- High washing capacity (m2/h) (2opt. 1Mw/day)
- Facility of transport
- Easy to use

**Trolley** 