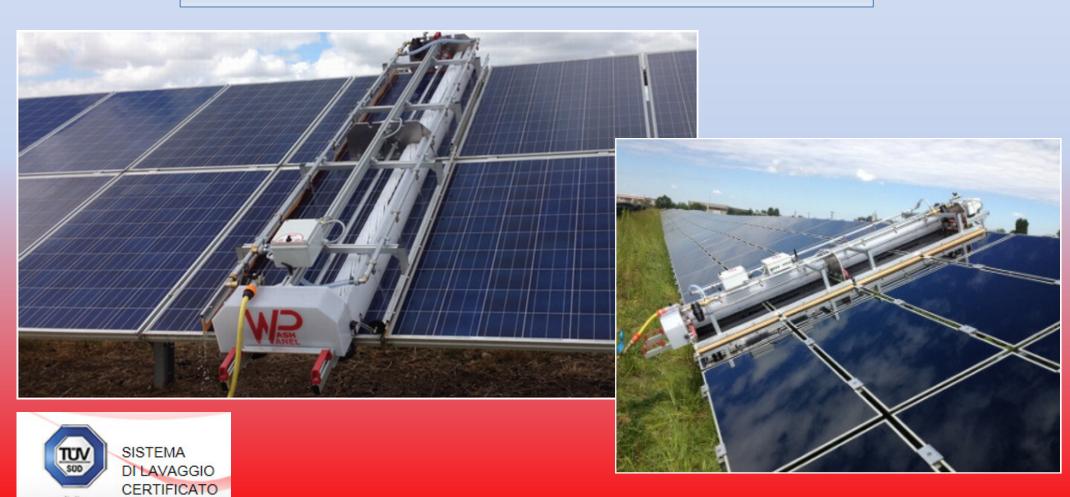

# Automatic/portable washing systems for PV Plant

TÜV Italia PS-ENE is accredited / recognised by National and International Bodies. For details see http://www.tuv.it

TÜV Italia PS-ENE è accreditato / riconosciuto de Enti Nazionali ed Internazionali. Dettagli nel sito http://www.tuv.it

# Plus:

- TUV Certification
- Soil Isolation
- Use for single-axis trackers
- Lower water consumption
- High washing capacity (m2/h) (2opt. 1Mw/day)
- Facility of transport
- Easy to use

**Trolley** 