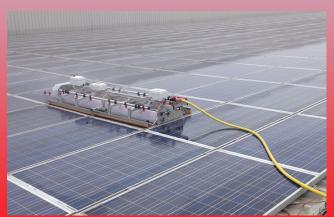

Portable system device/reference for solar field / flat roof / shed.

**Evo-100** 

**Solar field 0.75 MW Amorphous** 

**2% Increase efficiency** 

**Location: Germany** 

2015

**GFG-SOLAR GMBH** 

**Evo-160** 

# Plus:

- TUV Certification
- Soil Isolation
- Use for single-axis trackers
- Lower water consumption
- High washing capacity (m2/h) (2opt. 1Mw/day)
- Facility of transport
- Easy to use

**Trolley** 