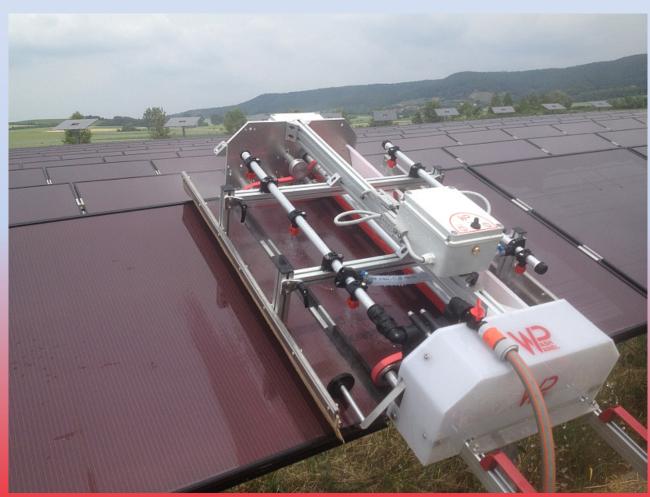

# Plus:

- TUV Certification
- Soil Isolation
- Use for single-axis trackers
- Lower water consumption
- High washing capacity (m2/h) (2opt. 1Mw/day)
- Facility of transport
- Easy to use

**Trolley** 