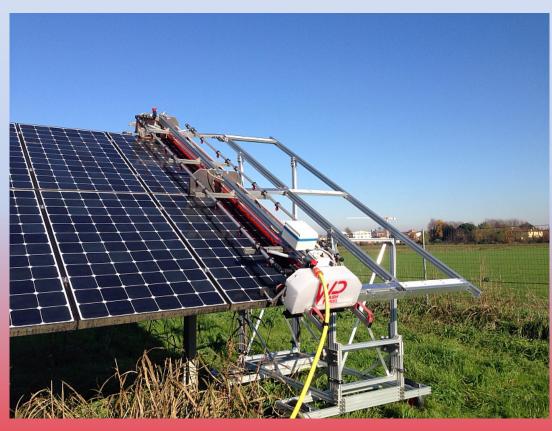

# Plus:

- TUV Certification
- Soil Isolation
- Use for single-axis trackers
- Lower water consumption
- High washing capacity (m2/h) (2opt. 1Mw/day)
- Facility of transport
- Easy to use

**Trolley** 