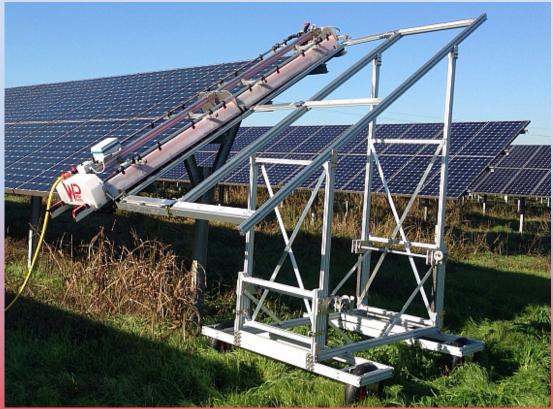

# Plus:

- TUV Certification
- Soil Isolation
- Use for single-axis trackers
- Lower water consumption
- High washing capacity (m2/h) (2opt. 1Mw/day)
- Facility of transport
- Easy to use

**Trolley** 