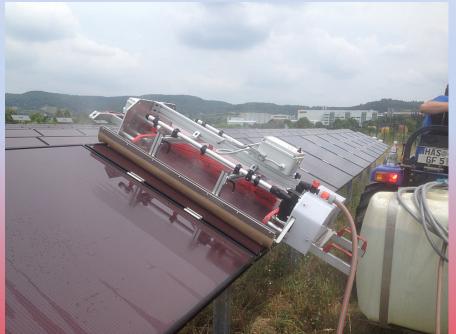

# Plus:

- TUV Certification
- Soil Isolation
- Use for single-axis trackers
- Lower water consumption
- High washing capacity (m2/h) (2opt. 1Mw/day)
- Facility of transport
- Easy to use

**Trolley** 