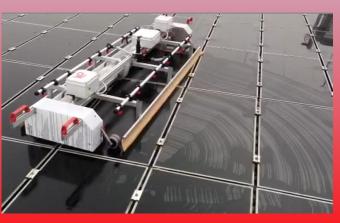

Portable system device/reference for solar field / flat roof / shed.

**Evo-100** 

**Solar field 0.75 MW Amorphous** 

**2% Increase efficiency** 

**Location: Germany** 

2015

**GFG-SOLAR GMBH** 

**Evo-160** 

# Plus:

- TUV Certification
- Soil Isolation
- Use for single-axis trackers
- Lower water consumption
- High washing capacity (m2/h) (2opt. 1Mw/day)
- Facility of transport
- Easy to use

**Trolley** 