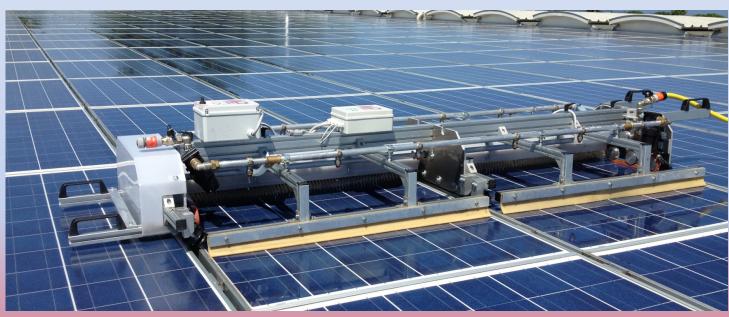

Portable system device/reference for solar field / flat roof / shed.

**Evo-100** 

**Solar field 0.75 MW Amorphous** 

**2% Increase efficiency** 

**Location: Germany** 

2015

**GFG-SOLAR GMBH** 

**Evo-160** 

# Plus:

- TUV Certification
- Soil Isolation
- Use for single-axis trackers
- Lower water consumption
- High washing capacity (m2/h) (2opt. 1Mw/day)
- Facility of transport
- Easy to use

**Trolley** 