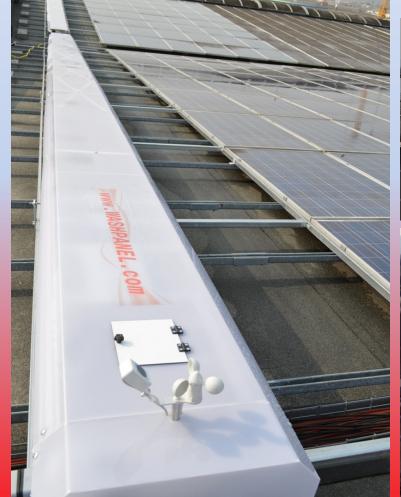

## **Automatic washing** systems for PV Plant

More than 50 robots .....

TÜV Halia PS-ENE is accredited / recognised by National and International Bodies. For details see http://www.buv.it

TÜV Italia PS-ENE è accreditato / riconosciuto da Enti Nazionali ed Internazionali. Dellacii nel são http://www.tav.ii