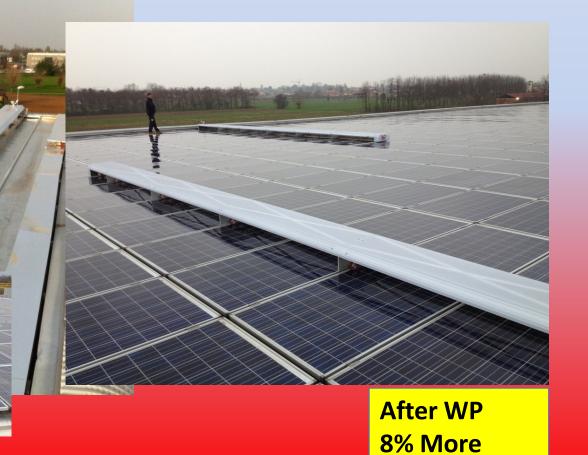

Automatic system to wash PV plants, some references.

**Type:** Steelworks

Total Pv plant power: 800 Kw

**Automatic rain system** 

06/2014

After WP 18% More