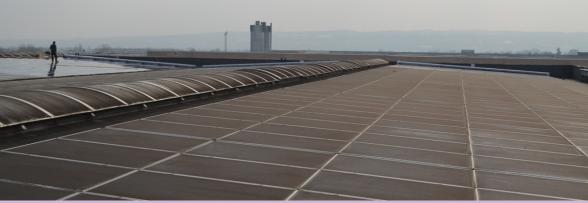

Automatic system to wash PV plants, some references.

**Type:** Steelworks

Total Pv plant power: 800 Kw

**Automatic rain system** 

06/2014

After WP 18% More