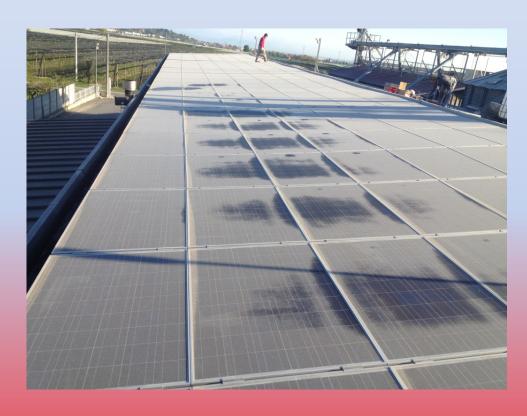

Automatic system to wash PV plants, some references.

**Type:** Steelworks

Total Pv plant power: 800 Kw

**Automatic rain system** 

06/2014

After WP 18% More