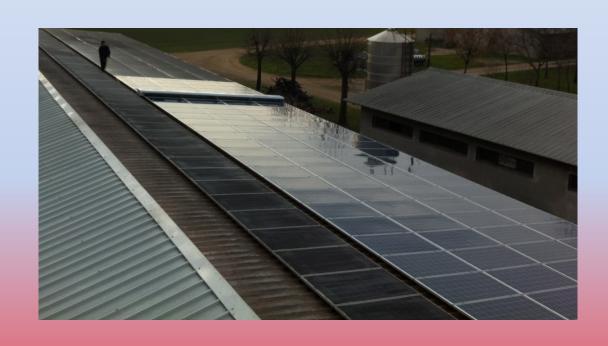

Automatic system to wash PV plants, some references.

**Type:** Steelworks

Total Pv plant power: 800 Kw

**Automatic rain system** 

06/2014

After WP 18% More