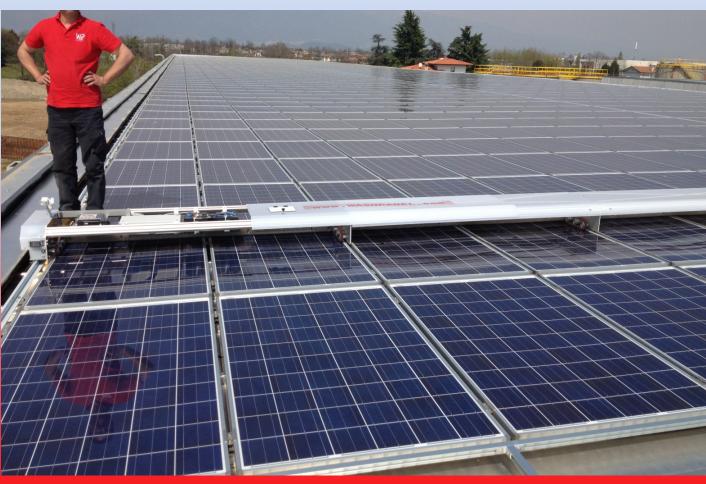

Automatic system to wash PV plants, some references.







**Type:** Steelworks

Total Pv plant power: 800 Kw



**Automatic rain system** 

06/2014

After WP 18% More



# Industrial PV Plant Type: Refinery

Total Pv plant power: 400 Kw

N° 1 Robot L= 11 mt N° 1 Robot L=12 mt



04/2013

Before



11/2012

#### **Industrial PV Plant**

**Type:** Typography

Total Pv plant power: 400 Kw

N° 2 Robot L= 13 mt N° 2 Robot L=12 mt







**Before** 

After 2 years

**16% More** 



**Type:** Feed factory

Total Pv plant power: 999 Kw

N° 2 Robot L= 11 mt

N° 2 Robot L=12 mt









**Type:** Feed factory

Total Pv plant power:

1 Mw

N° 4 Robot L= 10 mt





After WP 10% More

**Before** 



**Type:** Feed factory

Total Pv plant power: 70 Kw

N° 1 Robot L= 7 mt





**Before** 

After WP 15 % More



Type: Farm (bovines)

Total Pv plant power: 26