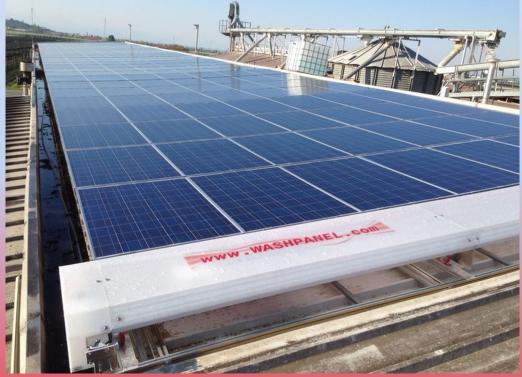

Automatic system to wash PV plants, some references.

**Type:** Steelworks

Total Pv plant power: 800 Kw

**Automatic rain system** 

06/2014

After WP 18% More