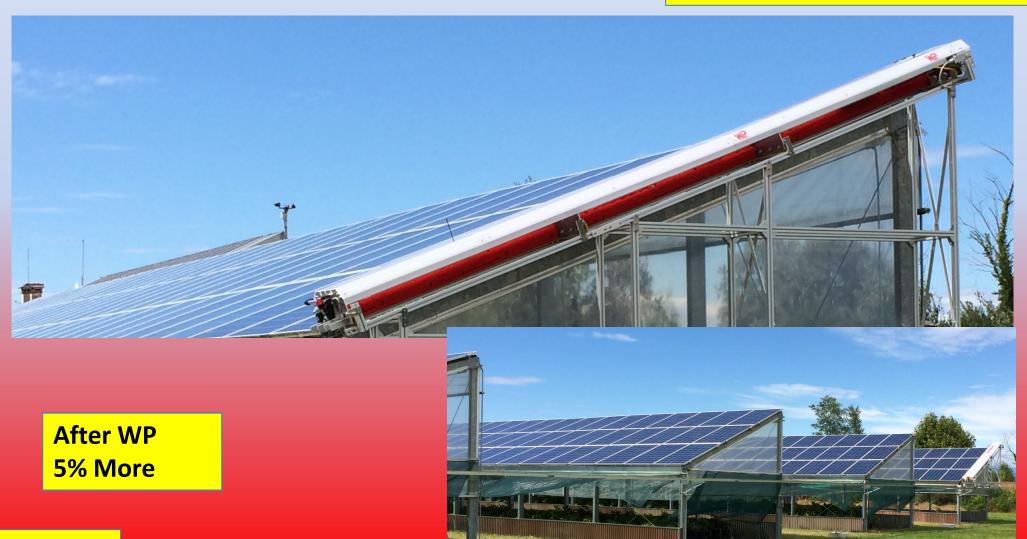

Type: Farm (pigs)

Total Pv plant power: 200 Kw

N° 2 Robot L= 6.5 mt

After WP 14 % More

**Type:** Greeanhouses

Total Pv plant power: 500 Kw

N° 1 Robot L= 5 mt