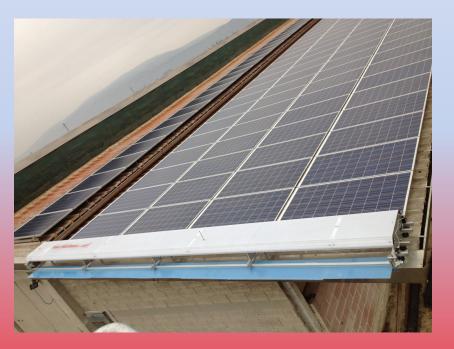

# Industrial PV Plant Type: Refinery

Total Pv plant power: 400 Kw

N° 1 Robot L= 11 mt N° 1 Robot L=12 mt

04/2013

Before

11/2012