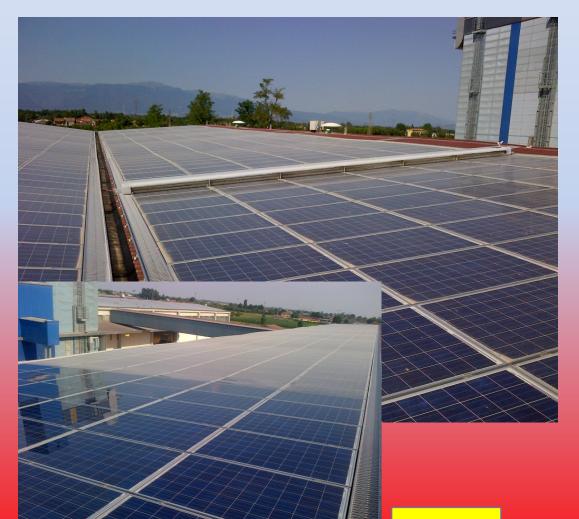

Automatic system to wash PV plants, some references.

**Type:** Steelworks

Total Pv plant power: 800 Kw

**Automatic rain system** 

06/2014

After WP 18% More