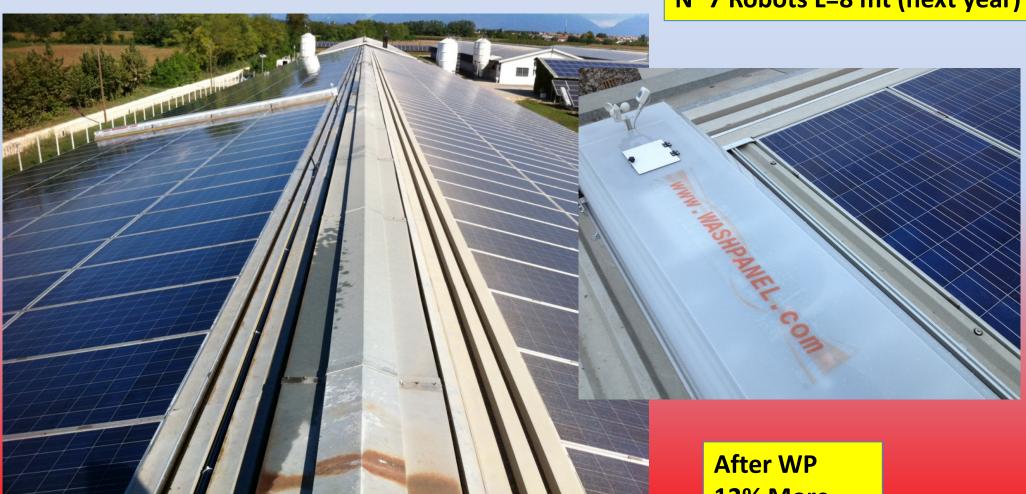

N° 2 Robot L= 8 mt

After WP 10% More

**Before** 

Type: Farm (chickens)

**Total Pv plant power:** 130 Kw

N° 1 Robot L= 8 mt

N° 7 Robots L=8 mt (next year)

**12% More** 