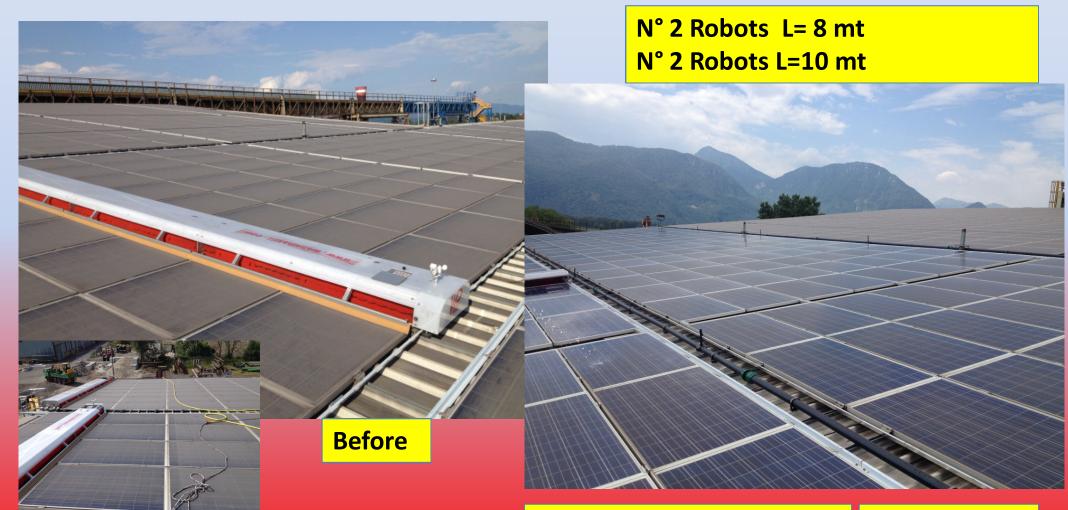

# Industrial PV Plant Type: Refinery

Total Pv plant power: 400 Kw

N° 1 Robot L= 11 mt N° 1 Robot L=12 mt

04/2013

Before

11/2012