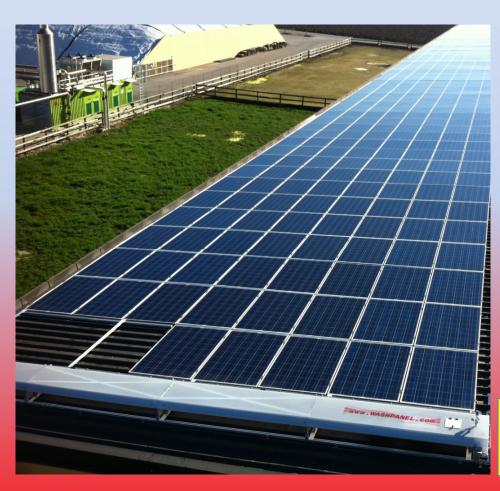

Total Pv plant power: 800 Kw



**Automatic rain system** 

06/2014

After WP 18% More



# Industrial PV Plant Type: Refinery

Total Pv plant power: 400 Kw

N° 1 Robot L= 11 mt N° 1 Robot L=12 mt



04/2013

Before



11/2012

#### **Industrial PV Plant**

**Type:** Typography

Total Pv plant power: 400 Kw

N° 2 Robot L= 13 mt N° 2 Robot L=12 mt







**Before** 

After 2 years

**16% More** 



**Type:** Feed factory

Total Pv plant power: 999 Kw

N° 2 Robot L= 11 mt

N° 2 Robot L=12 mt









**Type:** Feed factory

Total Pv plant power:

1 Mw

N° 4 Robot L= 10 mt





After WP 10% More

**Before** 



**Type:** Feed factory

Total Pv plant power: 70 Kw

N° 1 Robot L= 7 mt





**Before** 

After WP 15 % More



Type: Farm (bovines)

Total Pv plant power: 260 Kw

N° 2 Robot L= 8 mt





After WP 10% More



**Before** 



Type: Farm (chickens)

**Total Pv plant power:** 130 Kw

N° 1 Robot L= 8 mt

N° 7 Robots L=8 mt (next year)



**12% More** 



Type: Farm (pigs)

Total Pv plant power: 200 Kw

N° 2 Robot L= 6.5 mt





After WP 14 % More



**Type:** Greeanhouses

Total Pv plant power: 500 Kw

N° 1 Robot L= 5 mt





## **Automatic washing** systems for PV Plant

More than 50 robots .....



TÜV Halia PS-ENE is accredited / recognised by National and International Bodies. For details see http://www.buv.it

TÜV Italia PS-ENE è accreditato / riconosciuto da Enti Nazionali ed Internazionali. Dellacii nel são http://www.tav.ii

#### TEST REPORT RAPPORTO DI PROVA

Comparison of maximum power and insulation of PV panel before and after a long series of washing cycles by u