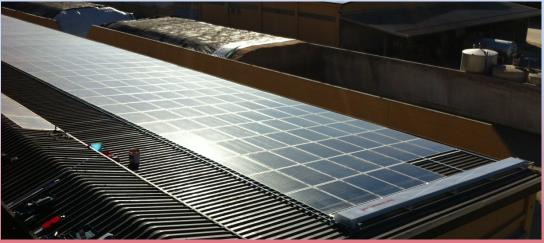

Automatic system to wash PV plants, some references.

**Type:** Steelworks

Total Pv plant power: 800 Kw

**Automatic rain system** 

06/2014

After WP 18% More