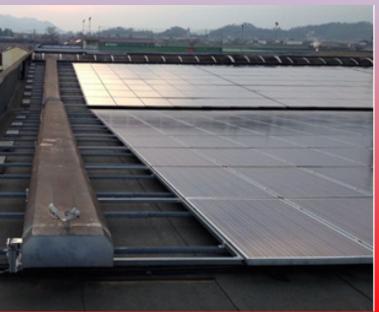

Automatic system to wash PV plants, some references.

**Type:** Steelworks

Total Pv plant power: 800 Kw

**Automatic rain system** 

06/2014

After WP 18% More